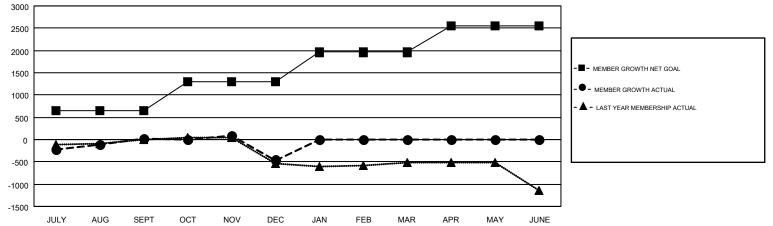

## GMT CA 1

| Clubs<br>RESULTS FOR 2019-2020 |    |   |    | Members<br>RESULTS FOR 2019-2020 |     |       |       |  |
|--------------------------------|----|---|----|----------------------------------|-----|-------|-------|--|
|                                |    |   |    |                                  |     |       |       |  |
| JULY/AUG/SEPT                  | 7  | 4 | 2  | JULY/AUG/SEPT                    | 654 | 1,085 | 984   |  |
| OCT/NOV/DEC                    | 11 | 4 | 15 | OCT/NOV/DEC                      | 635 | 972   | 1,383 |  |
| JAN/FEB/MAR                    | 7  | 0 | 0  | JAN/FEB/MAR                      | 671 | 0     | 0     |  |
| APR/MAY/JUNE                   | 9  | 0 | 0  | APR/MAY/JUNE                     | 602 | 0     | 0     |  |