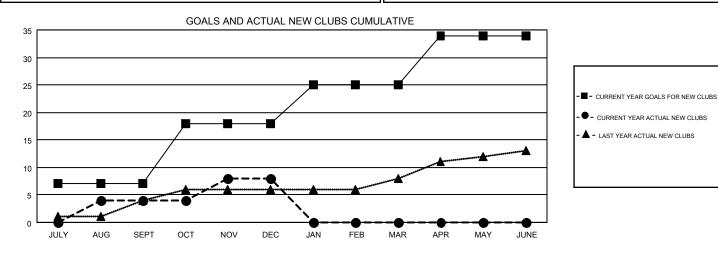

## GMT CA 1

| Clubs<br>RESULTS FOR 2019-2020 |    |   |    | Members<br>RESULTS FOR 2019-2020 |     |       |       |  |
|--------------------------------|----|---|----|----------------------------------|-----|-------|-------|--|
|                                |    |   |    |                                  |     |       |       |  |
| JULY/AUG/SEPT                  | 7  | 4 | 2  | JULY/AUG/SEPT                    | 654 | 1,085 | 984   |  |
| OCT/NOV/DEC                    | 11 | 4 | 15 | OCT/NOV/DEC                      | 635 | 972   | 1,383 |  |
| JAN/FEB/MAR                    | 7  | 0 | 0  | JAN/FEB/MAR                      | 671 | 0     | 0     |  |
| APR/MAY/JUNE                   | 9  | 0 | 0  | APR/MAY/JUNE                     | 602 | 0     | 0     |  |